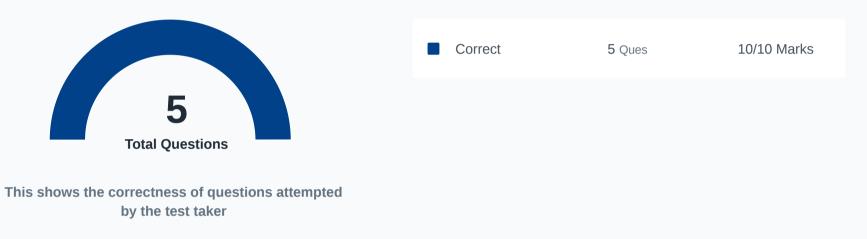

## **Attempt Summary**

Distribution of questions attempted in a total of 5 question(s).