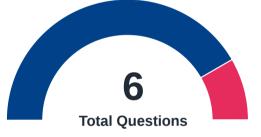

#### **Attempt Summary**

Distribution of questions attempted in a total of 6 question(s).

by the test taker

Partially Correct 0 Ques Not Attempted  $0 \; \text{Ques}$ This shows the correctness of questions attempted