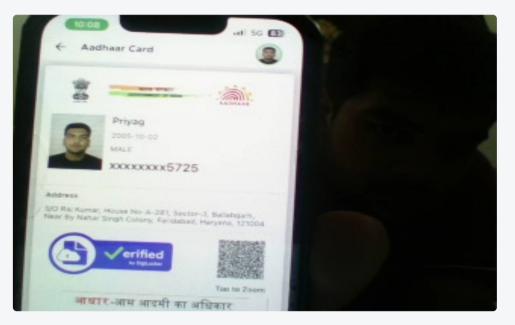

Profile Picture Snapshot

Identity Card Snapshot

33.33 % <sup>100 percentile</sup> out of 5 Test Takers

52m 31s Time taken of 2hr

10/10 Marks

0/20 Marks

0/0 Marks

0/0 Marks

## 5th May 2024 10:08 AM

Profile Picture Snapshot

Identity Card Snapshot