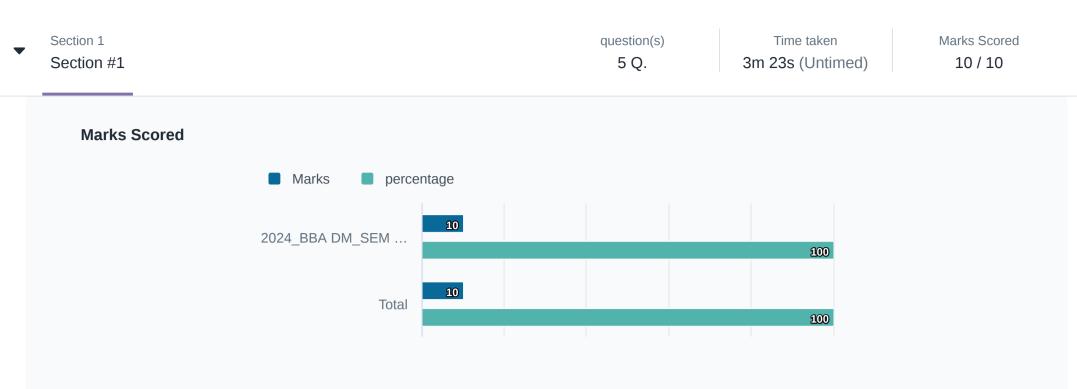

# 2024\_BBA DM\_SEM 1\_Business Organization and Management\_Sessional 2

PRIYAG | 05 May 2024



Overall Status: Completed Detailed Status: Test-taker Completed



PRIYAG rs.enterprises33@gmail.com

Test-Taker ID: - 131714636

Profile Picture Snapshot

Identity Card Snapshot







33.33 % <sup>100 percentile</sup> out of 5 Test Takers

52m 31s Time taken of 2hr

10/10 Marks

0/20 Marks

0/0 Marks

0/0 Marks

5 Ques

1 Ques

#### **Marks Scored**



#### **Attempt Summary**

Distribution of questions attempted in a total of 6 question(s).



by the test taker

Partially Correct 0 Ques Not Attempted  $0 \; \text{Ques}$ This shows the correctness of questions attempted

Correct

Incorrect

## Section-Wise Details



## **Attempt Summary**

Distribution of questions attempted in a total of 5 question(s).



# Section-Wise Details



by the test taker

## Test Log

| 5th May | y 2024 |                                                                                                                                                            |
|---------|--------|------------------------------------------------------------------------------------------------------------------------------------------------------------|
| 10:08 A |        | Candidate submitted the Registration details for Authorization                                                                                             |
| 10:09 A | M      | Soma Arora authorized the candidate