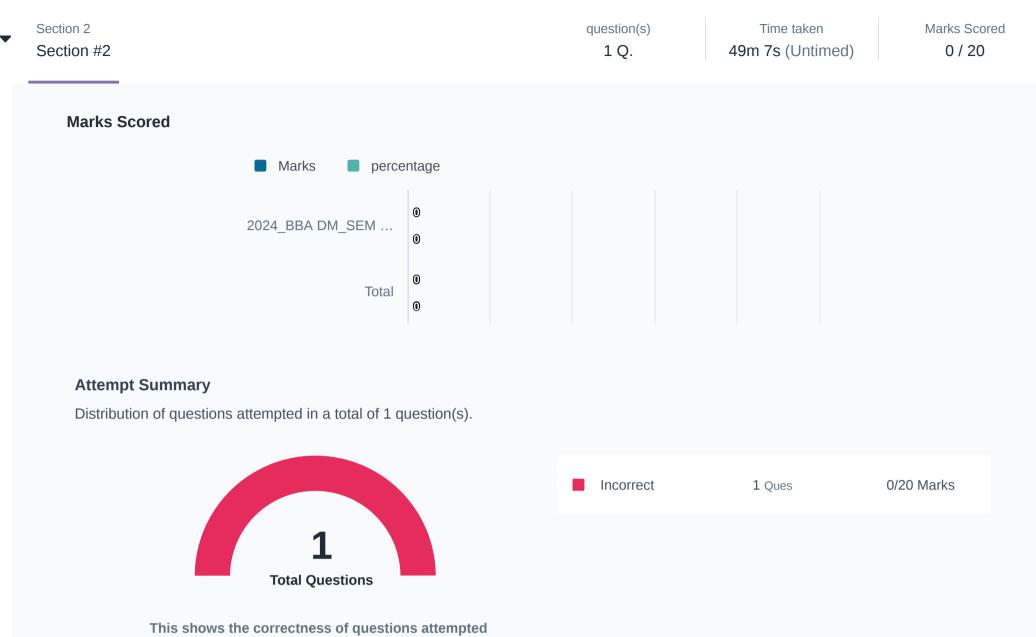

ion and Management\_Sessional 2

PRIYAG | 05 May 2024



Overall Status: Completed Detailed Status: Test-taker Completed



PRIYAG rs.enterprises33@gmail.com

Test-Taker ID: - 131714636

Profile Picture Snapshot

Identity Card Snapshot







33.33 % <sup>100 percentile</sup> out of 5 Test Takers

52m 31s Time taken of 2hr

10/10 Marks

0/20 Marks

0/0 Marks

0/0 Marks

5 Ques

1 Ques

#### **Marks Scored**



#### **Attempt Summary**

Distribution of questions attempted in a total of 6 question(s).



by the test taker

Partially Correct 0 Ques Not Attempted  $0 \; \text{Ques}$ This shows the correctness of questions attempted

Correct

Incorrect

## Section-Wise Details



## **Attempt Summary**

Distribution of questions attempted in a total of 5 question(s).



# Section-Wise Details



by the test taker

## Test Log

| 5th May | y 2024 |                                                                                                                                                            |
|---------|--------|------------------------------------------------------------------------------------------------------------------------------------------------------------|
| 10:08 A |        | Candidate submitted the Registration details for Authorization                                                                                             |
| 10:09 A | M      | Soma Arora authorized the candidate                                                                                                                        |
| 10:09 A | M      | Started the test with Section #1