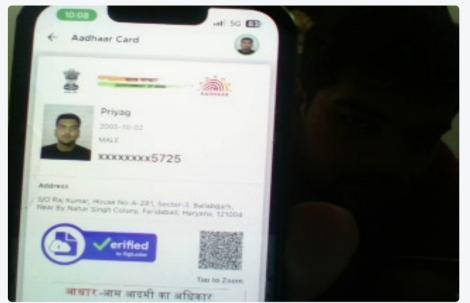

Profile Picture Snapshot

Identity Card Snapshot

33.33 % <sup>100 percentile</sup> out of 5 Test Takers

52m 31s Time taken of 2hr

10/10 Marks

0/20 Marks

0/0 Marks

0/0 Marks

Profile Picture Snapshot

Identity Card Snapshot

## 5th May 2024 10:08 AM

Profile Picture Snapshot

Identity Card Snapshot