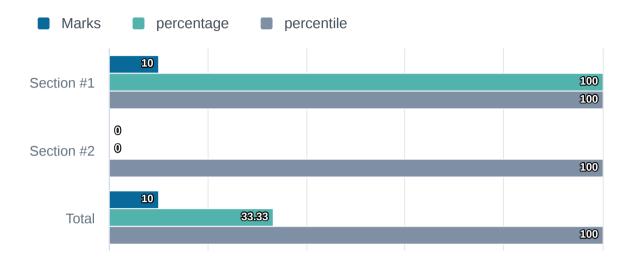

## Section-Wise Details

## **Attempt Summary**

Distribution of questions attempted in a total of 5 question(s).

# Section-Wise Details

by the test taker