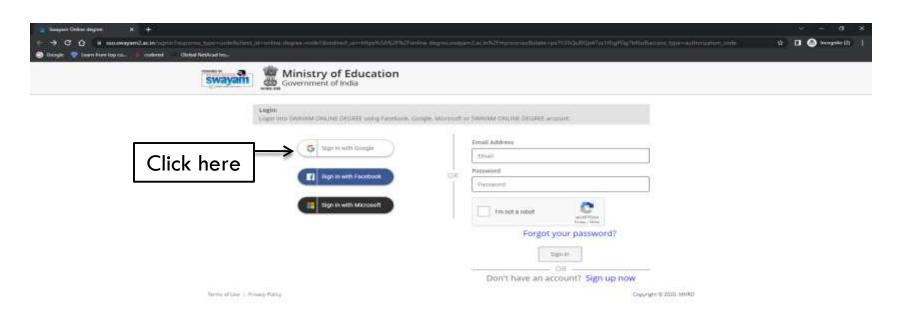

# SWAYAM STUDENT MANUAL

□ Click on <a href="https://online-degree.swayam2.ac.in/mycourses">https://online-degree.swayam2.ac.in/mycourses</a> through <a href="mailto:Incognito mode">Incognito mode</a> only.

□ Click on Sign in via Google and enter your credentials.

□ The following window will appear.

Click on your email id shown on the top right.

□ A dropdown will appear. Choose My Courses from there.

□ All the courses will appear. Click on Preview Course for the selected course.