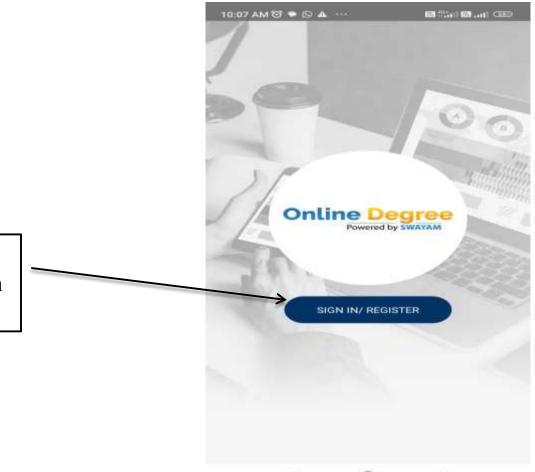

### How to Sign in Mobile Application

Once you install the application, tap on Sign In/Register

After installing the application, tap on Sign in/Register button