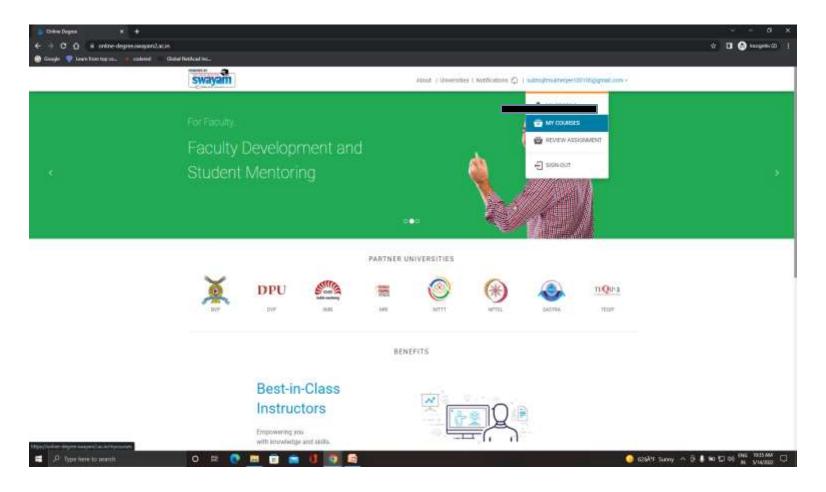

□ Click on Sign in via Google and enter your credentials.

□ The following window will appear.

Click on your email id shown on the top right.

□ A dropdown will appear. Choose My Courses from there.

□ All the courses will appear. Click on Preview Course for the selected course.