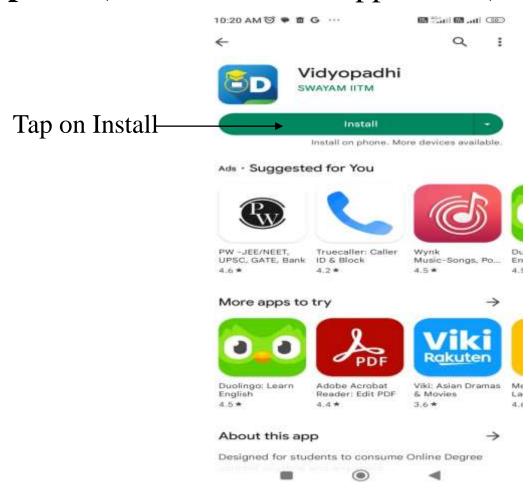

wn on the top right.









□ A dropdown will appear. Choose My Courses from there.









□ All the courses will appear. Click on Preview Course for the selected course.









□ The window will appear like this.









#### Click on Go to Course.









This window will appear, then click on any unit.









The course outline will appear.









# STEP 11(QUIZ)

From the course outline, click on Quiz to attempt it.









□ The quiz will appear like this. After attempting it submit the quiz.









### STEP 13 (SUBJECTIVE ASSESSMENT)

From the course outline, click on Quiz to attempt it.









□ The subjective assessment will appear like this.









### You can use Swayam LMS on your mobile phone

### □ Step-1 Install **Vidhopadhi** (Android Mobile Application)









### How to Sign in Mobile Application

Once you install the application, tap on Sign In/Register



After installing the application, tap on Sign in/Register button







### Continued....

□ Sign in through Google

Sign in through Gmail

|   | 10:07 AM & ◆ ҈ Δ ···                                  | 6 24 6 at CD  |
|---|-------------------------------------------------------|---------------|
|   | Sign in with your so                                  | cial account  |
| _ | Sign in with your                                     | Email id      |
|   | Email id                                              |               |
|   | Password                                              |               |
|   | SIGN IN  OR  Don't have an account 1  Forgot your pas | 7 Sign up now |
|   |