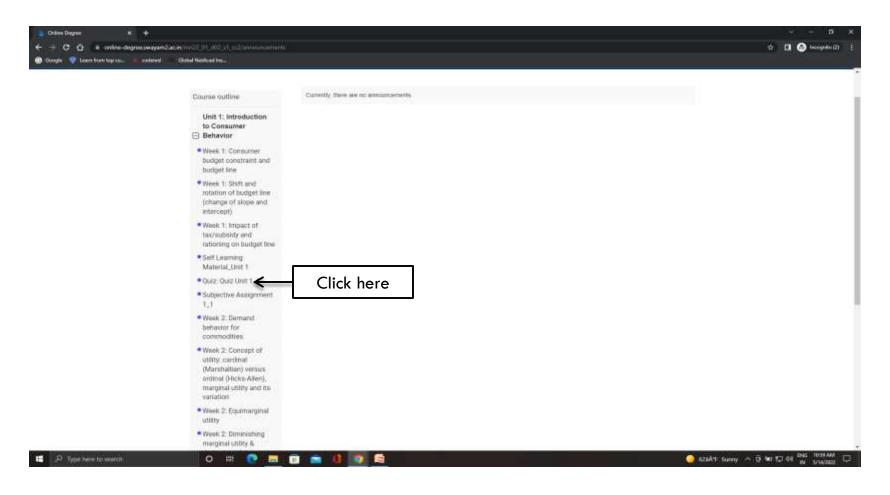

### STEP 13 (SUBJECTIVE ASSESSMENT)

From the course outline, click on Quiz to attempt it.

□ The subjective assessment will appear like this.