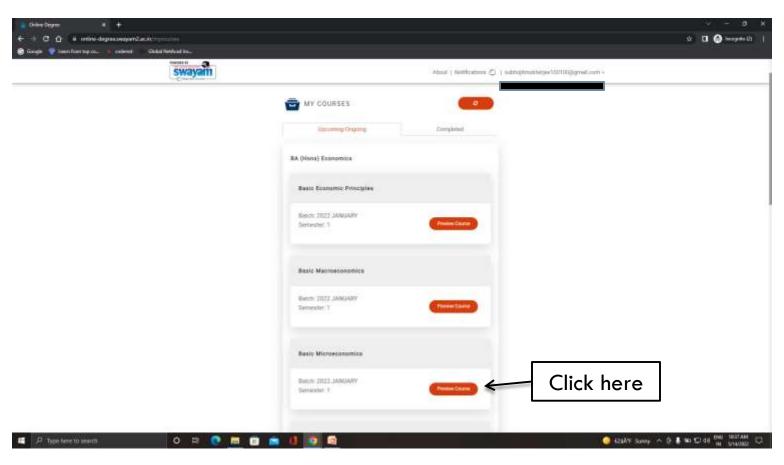

□ Click on Sign in via Google and enter your credentials.

□ The following window will appear.

Click on your email id shown on the top right.

□ A dropdown will appear. Choose My Courses from there.

□ All the courses will appear. Click on Preview Course for the selected course.

□ The window will appear like this.