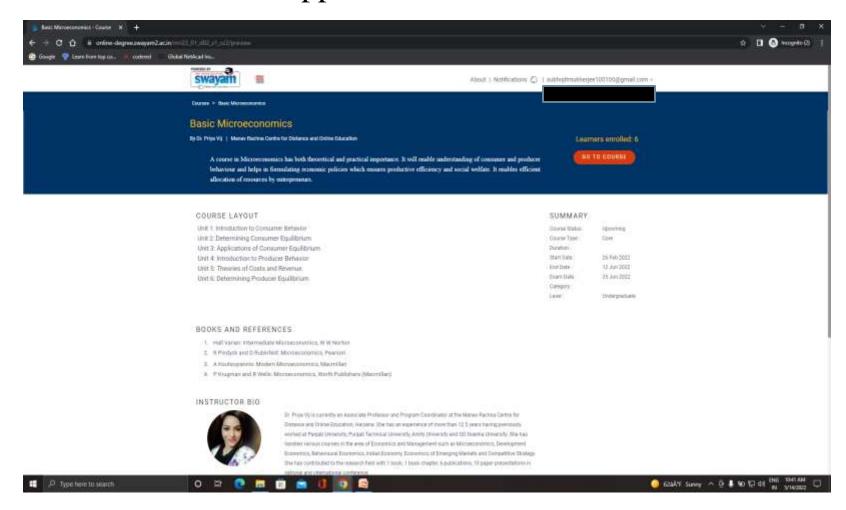

□ The window will appear like this.

#### Click on Go to Course.

This window will appear, then click on any unit.

The course outline will appear.