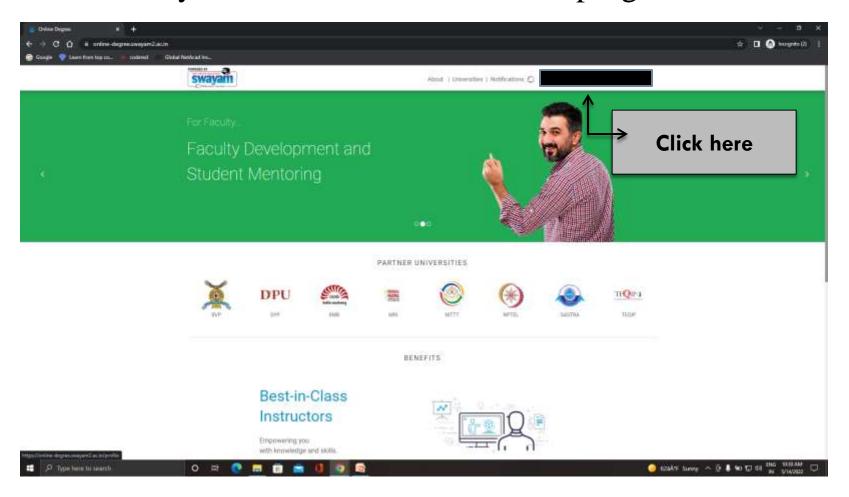

□ Click on Sign in via Google and enter your credentials.

□ The following window will appear.

Click on your email id shown on the top right.

□ A dropdown will appear. Choose My Courses from there.

□ All the courses will appear. Click on Preview Course for the selected course.