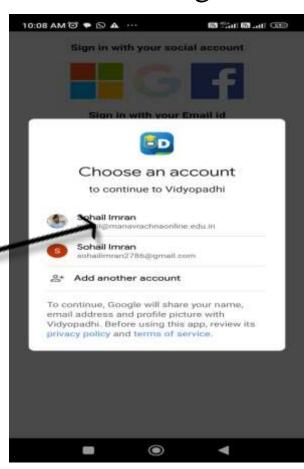

### Continued....

□ Sign in through Google

Sign in through Gmail

|   | 10:07 AM & ◆ ҈ Δ ···                                  | 6 24 6 at CD  |
|---|-------------------------------------------------------|---------------|
|   | Sign in with your so                                  | cial account  |
| _ | Sign in with your                                     | Email id      |
|   | Email id                                              |               |
|   | Password                                              |               |
|   | SIGN IN  OR  Don't have an account 1  Forgot your pas | 7 Sign up now |
|   |                                                       |               |
|   |                                                       |               |

### Continued.....

□ Sign in through your personal email id which is registered

with the University

Sign in through your personal Gmail Id registered with us.