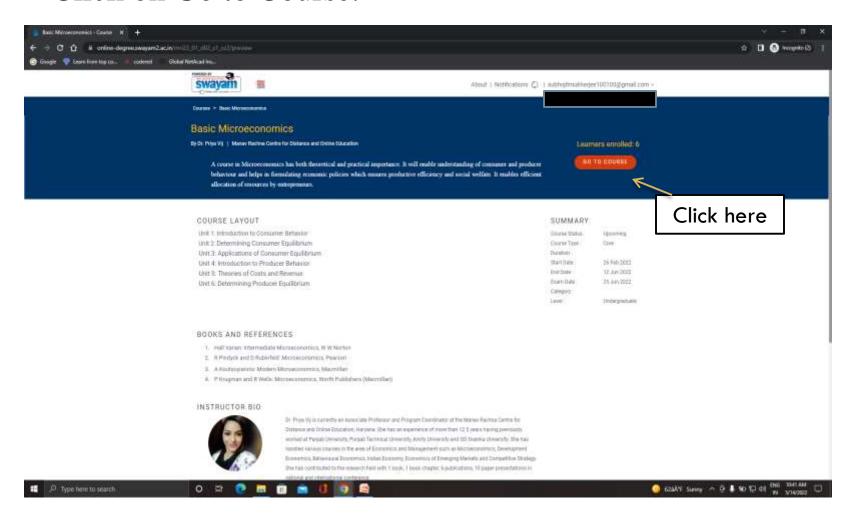

#### Click on Go to Course.

This window will appear, then click on any unit.

The course outline will appear.