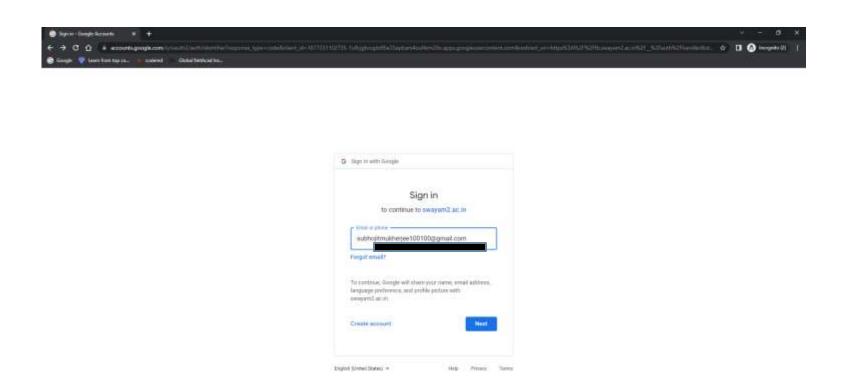

□ Click on Sign in via Google and enter your credentials.

□ The following window will appear.

Click on your email id shown on the top right.

□ A dropdown will appear. Choose My Courses from there.

□ All the courses will appear. Click on Preview Course for the selected course.