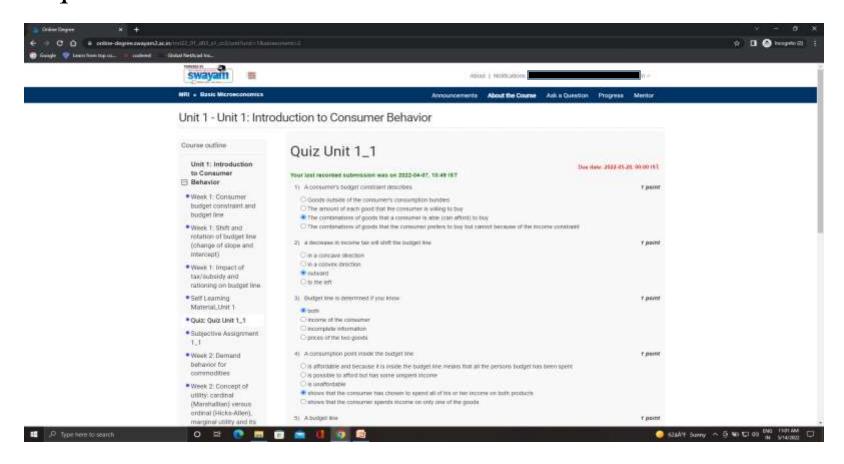

# STEP 11(QUIZ)

From the course outline, click on Quiz to attempt it.

□ The quiz will appear like this. After attempting it submit the quiz.