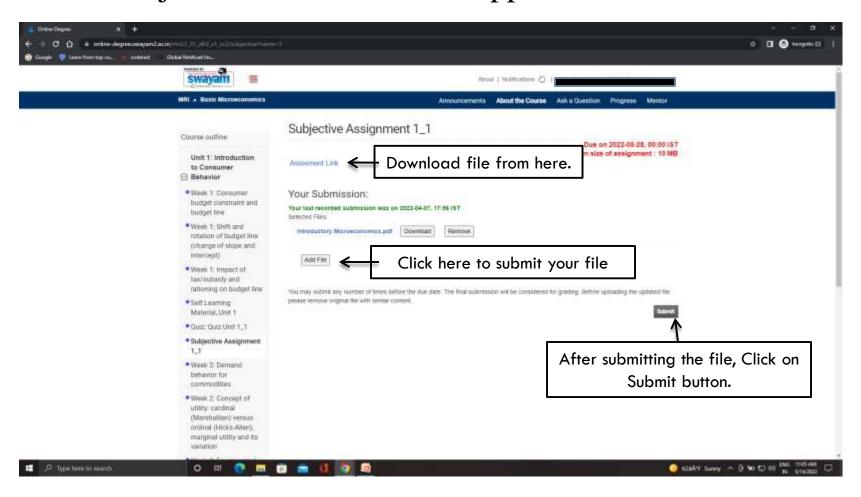

### STEP 13 (SUBJECTIVE ASSESSMENT)

From the course outline, click on Quiz to attempt it.

□ The subjective assessment will appear like this.